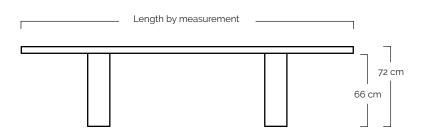

THORS DESIGN ASSORTMENT | TABLES



## GAIA PLANK TABLE

Plank table out of upcycled bulwark from old Danish harbours. The wood is certified FSC® recycled 100%, and contains only natural oils.



LONG LIFETIME



MINIMAL MAINTENANCE



FREE OF CHEMICALS
The wood is tested by Cowi



WEATHERPROOF



UPCYCLING
The wood is certified FSC Recycled 100%



TAILORED SOLUTIONS



Gaia is made as a standard in 4 different widths 75, 90, 100 og 120 cm.

MATERIALS: Upcycled azobé Wood

SURFACE: Sanded or rustic

PLANKS: 25 or 30 cm wide. approx. 6 cm thick

MAX. LENGTH: 450 cm

## WEIGHT

75x300 cm // 230 kg 90x300 cm // 260 kg 100x300 cm // 280 kg 120x300 cm // 405 kg

Contact us for weight calculations for Gaia in different lengths