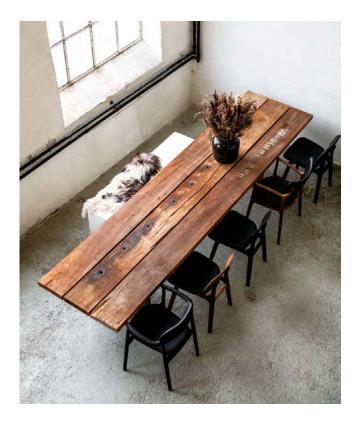

## GAIA PLANK TABLE

Plank table out of upcycled bulwark from old Danish harbours. The wood is certified FSC® recycled 100%, and contains only natural oils.

LONG LIFETIME

MINIMAL MAINTENANCE

FREE OF CHEMICALS
The wood is tested by Cowi

WEATHERPROOF

UPCYCLING
The wood is certified FSC Recycled 100%

TAILORED SOLUTIONS

Gaia is made as a standard in 4 different widths 75, 90, 100 og 120 cm.

MATERIALS: Upcycled azobé Wood

SURFACE: Sanded or rustic

PLANKS: 25 or 30 cm wide. approx. 6 cm thick

MAX. LENGTH: 450 cm